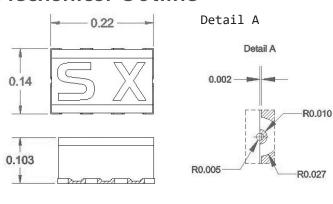

# X-Band Planar X Filter

Part Number: 3LPFX-12800-M

## Mechanical Outline





Dimensions: Units = inches

# Typical Performance Curve



Important: Performance of hardware may deviate from the response shown above. However, the filter will comply with the specifications shown on the specification sheet.

# **Product Configuration**

| Part Number          | 3LPFX-12800-M                       |
|----------------------|-------------------------------------|
| Series               | Planar X Filter Series              |
| Cutoff Frequency     | 12800 MHz                           |
| Insertion Loss       | -1.5 dB max. over Passband          |
| Stopband Attenuation | 40 dBc min. from 18800 to 31200 MHz |
| Return Loss          | 15 dB typicəl                       |
| Temperature Range    | -55 to 100 deg. C                   |
| Relative Humidity    | 95% NC