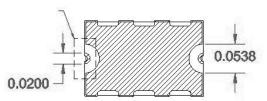

## Recommended PCB Layout

 50 Ohm trace dimensions are next higher assembly specfic

 Proper grounding of next higher assembly required