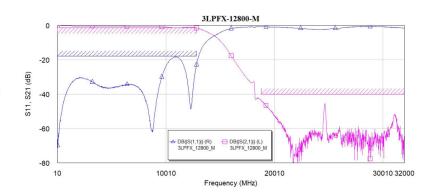

# Typical Performance Curve

Important: Performance of hardware may deviate from the response shown above. However, the filter will comply with the specifications shown on the specification sheet.

# **Product Configuration**

| Part Number          | 3LPFX-12800-M                       |
|----------------------|-------------------------------------|
| Series               | Planar X Filter Series              |
| Cutoff Frequency     | 12800 MHz                           |
| Insertion Loss       | -1.5 dB max. over Passband          |
| Stopband Attenuation | 40 dBc min. from 18800 to 31200 MHz |
| Return Loss          | 15 dB typicəl                       |
| Temperature Range    | -55 to 100 deg. C                   |
| Relative Humidity    | 95% NC                              |