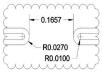

the response shown above. However, the filter will comply with the specifications shown on the specification sheet.

# **Product Configuration**

| Part Number          | 3LPFX-12800-M                       |
|----------------------|-------------------------------------|
| Series               | Planar X Filter Series              |
| Cutoff Frequency     | 12800 MHz                           |
| Insertion Loss       | -1.5 dB max. over Passband          |
| Stopband Attenuation | 40 dBc min. from 18800 to 31200 MHz |
| Return Loss          | 15 dB typicəl                       |
| Temperature Range    | -55 to 100 deg. C                   |
| Relative Humidity    | 95% NC                              |

## Recommended PCB Layout

 50 Ohm trace dimensions are next higher assembly specfic



 Proper grounding of next higher assembly required

#### **Americas**

#### Sales

focom.uscsr@smithsinterconnect.com

### Technical support

focom.techsupport@smithsinterconnect.com

### Europe

#### Sales

focom.emeacsr@smithsinterconnect.com

### Technical support

focom.techsupport@smithsinterconnect.com

#### Asia

#### Sales

focom.asiacsr@smithsinterconnect.com

### Technical support

focom.techsupport@smithsinterconnect.com

more > smithsinterconnect.com