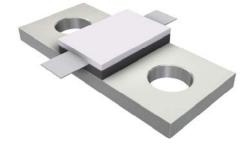

#### **6.0 MECHANICAL**

Substrate Material: Aluminum Nitride

Resistive Film: Thin Film
Cover Material: Alumina

Tab Material:Beryllium CopperTab Finish:Silver PlatedFlange Material:CopperFlange Finish:Nickel