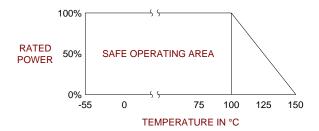

#### 1.0 ELECTRICAL

7 - 250 OHMS Resistance Range:

Resistance Tolerance: ±5% standard 1% and 2% available

Typical Capacitance: 1.38 pF

Input Power CW: 150 watts @ 100°C heat sink, derated linearly to zero power at 150°C

Peak Power: 1500 watts (based on 10us pulse width and 1% duty cycle)

2.0 ENVIRONMENTAL

Operating Temperature: -55°C to +150°C Non-operating Temperature: -65°C to +150°C Temperature Coefficient: +/-200 PPM / °C max