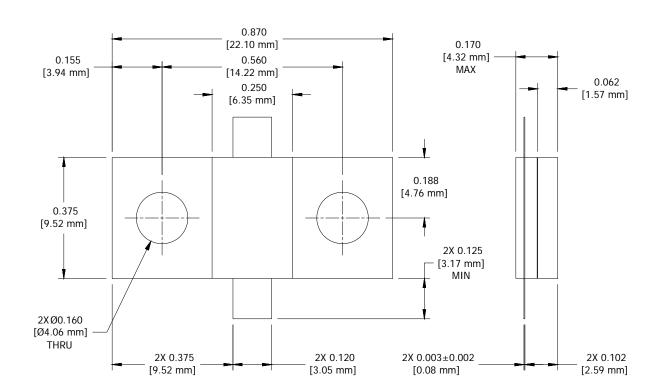

Metric Dimensions: Provided for reference only

Unless Otherwise Specified: TOLERANCE: X.XX = ± 0.02 X.XXX = ± 0.010

smiths microwave

Form 423F104 Rev-

Cage Codes: 24602 / 2Y194
Specifications are Subject to Change Without Notice