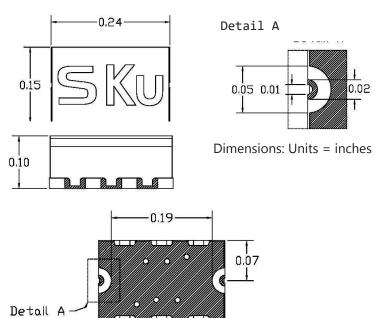

# K-Band Planar X Filter

Part Number: 6PFX-15000/R6000-M

## Mechanical Outline



# Typical Performance Curve



Important: Performance of hardware may deviate from the response shown above. However, the filter will comply with the specifications shown on the specification sheet.

# **Product Configuration**

| Part Number                    | 6PFX-15000/R6000-S                   |
|--------------------------------|--------------------------------------|
| Series                         | Planar X Filter Series               |
| Center Frequency               | 15000 MHz                            |
| Equi-ripple Passband Bandwidth | 6000 MHz min                         |
| Insertion Loss                 | 1.5 dB max. over Passband            |
| Stopband Attenuation           | -30 dBc min. from DC to 8000 MHz     |
|                                | -40 dBc min. fro