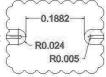

## Recommended PCB Layout

 50 Ohm trace dimensions are next higher assembly specfic

 Proper grounding of next higher assembly required