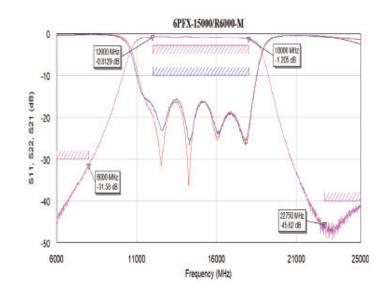

# Typical Performance Curve

Important: Performance of hardware may deviate from the response shown above. However, the filter will comply with the specifications shown on the specification sheet.

# **Product Configuration**

| Part Number                    | 6PFX-15000/R6000-S                   |
|--------------------------------|--------------------------------------|
| Series                         | Planar X Filter Series               |
| Center Frequency               | 15000 MHz                            |
| Equi-ripple Passband Bandwidth | 6000 MHz min                         |
| Insertion Loss                 | 1.5 dB max. over Passband            |
| Stopband Attenuation           | -30 dBc min. from DC to 8000 MHz     |
|                                | -40 dBc min. from 22750 to 25000 MHz |
| Return Loss                    | 15 dB typical                        |
| Temperature Range              | -55 to 85 deg. C                     |
| Relative Humidity              | 95%                                  |