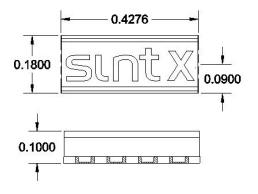

# X-Band Planar X Filter

Part Number: 11PFX-10000/R4000-M

## Mechanical Outline



# Typical Performance Curve





Important: Performance of hardware may deviate from the response shown above. However, the filter will comply with the specifications shown on the specification sheet.

# **Product Configuration**

| Part Number          | 11PFX-10000/R4000-M                 |
|----------------------|-------------------------------------|
| Series               | Planar X Filter Series              |
| Center Frequency     | 10000 MHz                           |
| Bandwidth            | 4000 MHz min.                       |
| Insertion Loss       | 3.0 dB max.                         |
| Stopband Attenuation | 40 dBc min. from DC to 6000 MHz     |
| Stopband Attenuation | 40 dBc min. from 14000 to 18000 MHz |
| Return Loss          | 10 dB typical                       |