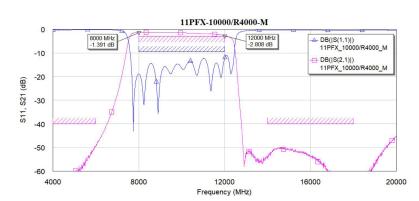

# Typical Performance Curve

Important: Performance of hardware may deviate from the response shown above. However, the filter will comply with the specifications shown on the specification sheet.

# **Product Configuration**

| Part Number          | 11PFX-10000/R4000-M                 |
|----------------------|-------------------------------------|
| Series               | Planar X Filter Series              |
| Center Frequency     | 10000 MHz                           |
| Bandwidth            | 4000 MHz min.                       |
| Insertion Loss       | 3.0 dB max.                         |
| Stopband Attenuation | 40 dBc min. from DC to 6000 MHz     |
| Stopband Attenuation | 40 dBc min. from 14000 to 18000 MHz |
| Return Loss          | 10 dB typical                       |
| Temperature Range    | -55 to 100 deg. C                   |
| Relative Humidity    | 95% NC                              |