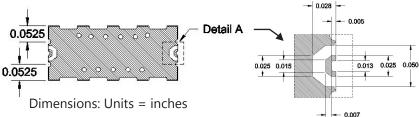

### Recommended PCB Layout

 50 Ohm trace dimensions are next higher assembly specfic

 Proper grounding of next higher assembly required