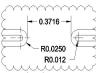

### Recommended PCB Layout

 50 Ohm trace dimensions are next higher assembly specfic

 Proper grounding of next higher assembly required